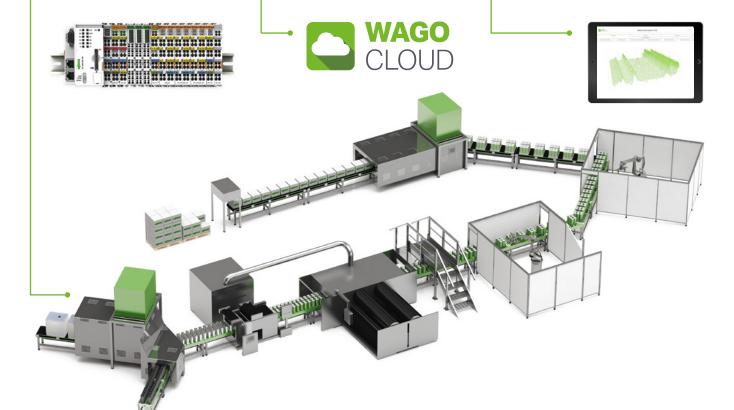

# The Steps from Data Acquisition to Data Analysis

1

Acquiring the existing machine and sensor data. WAGO offers all the components needed for this, e.g., the WAGO I/O-System 750 and PFC Controller

2

The data is recorded from the machine and stored in a uniform structure, either in remote storage or a cloud (e.g., WAGO Cloud).

3

Analyzing and illustrating the information hidden in the existing data makes potential applications and connections visible. This gives you a greater understanding of your equipment and its processes.