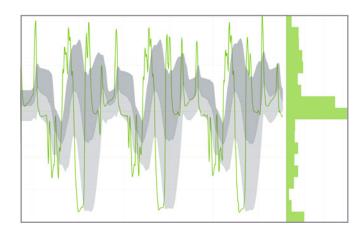

3

Analyzing and illustrating the information hidden in the existing data makes potential applications and connections visible. This gives you a greater understanding of your equipment and its processes.

- 3. Continuous data acquisition
- 4. Explorative data analysis and selection of the right representation

- 5. Integration into the operating process
- 6. Understanding connections and recognizing the potential for optimization