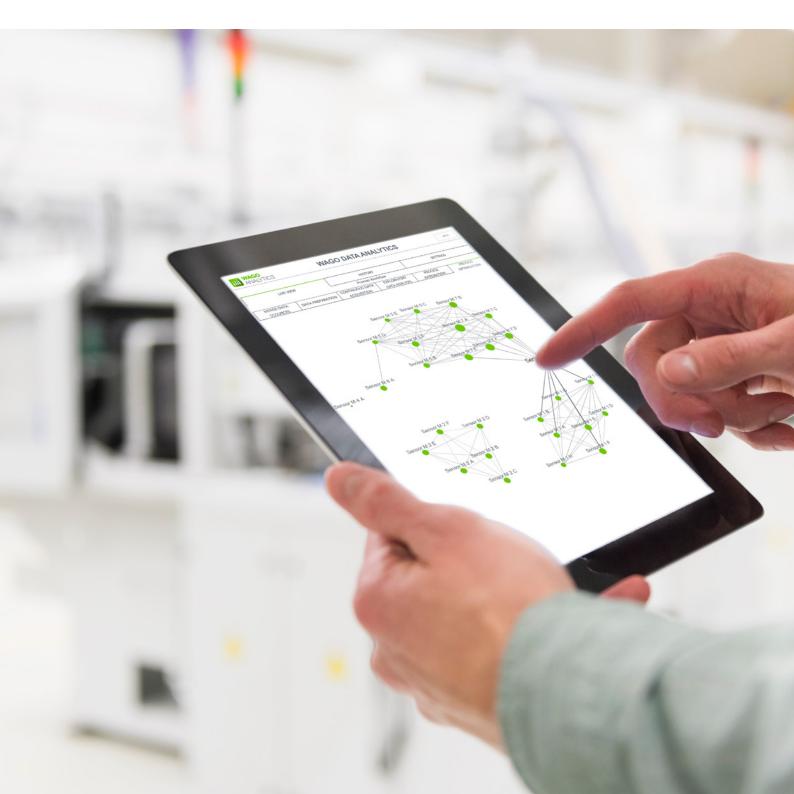

WAGO Analytics supports you in data acquisition and analysis and creates intuitive visualizations of the dependencies in your equipment.

The connections that are uncovered are integrated into your processes and make it possible to fully exploit your potential for optimization.

3

Analyzing and illustrating the information hidden in the existing data makes potential applications and connections visible. This gives you a greater understanding of your equipment and its processes.