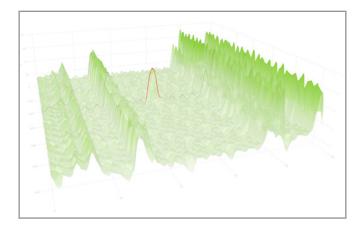

3

Analyzing and illustrating the information hidden in the existing data makes potential applications and connections visible. This gives you a greater understanding of your equipment and its processes.

- 3. Continuous data acquisition
- 4. Explorative data analysis and selection of the right representation

- 5. Integration into the operating process
- 6. Understanding connections and recognizing the potential for optimization